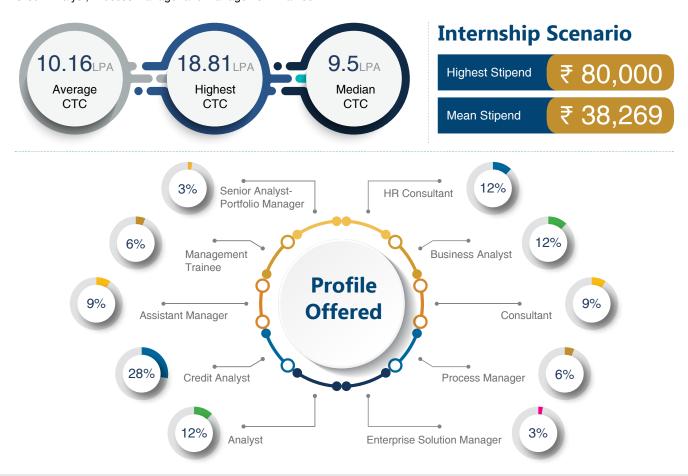

## **PLACEMENT SCENARIO**

(Batch 2018-20)

Owing to the rich legacy of Shri Ram College of Commerce in imparting education in the field of commerce and management, the Post-Graduate Program of Management 'Global Business Operations' has been able to leverage its brand and successfully placed 90% of candidates year after year. Also, the entrepreneurial attitude of taking initiative, self-motivation and devotion to work comes from SRCC and gets imbibed in our students.

#### We proudly present our placement scenario for the year 2020

Students bagged offers from leading organizations like Gartner, EY, IBM, Genpact, Schindler, Mahindra, HDFC, and Aye finance. The institute also played host to a string of new recruiters like American Express, Airtel Payments Bank, Oxane partners, ABG, and Michael Page, to name a few – a testament to the growing brand equity and reputation of this institute.

In terms of intake, the highest number of recruitments were made in the BFSI sector, followed by Consulting, IT services, manufacturing, and e-commerce sectors. These industries offered diverse profiles that include Senior Analyst, Business Analyst, HR Consultant, Credit Analyst, Process Manager and Management Trainee.