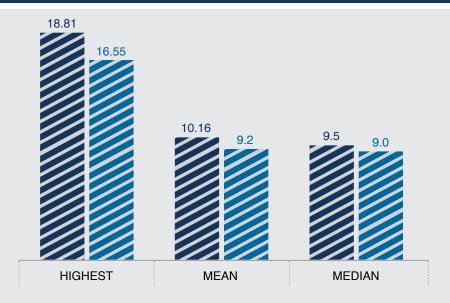

## YEAR ON YEAR GROWTH

**Incremental** % change 13.65%

10.43% MEAN

5.56% MEDIAN