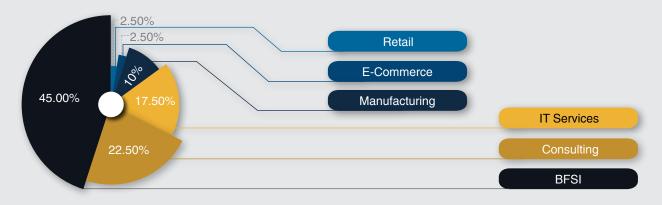

In terms of intake, the highest number of recruitments were made in the BFSI sector, followed by Consulting, IT services, manufacturing, and e-commerce sectors. These industries offered diverse profiles that include Senior Analyst, Business Analyst, HR Consultant, Credit Analyst, Process Manager and Management Trainee.

### **Sector-wise bifurcation of Employers**